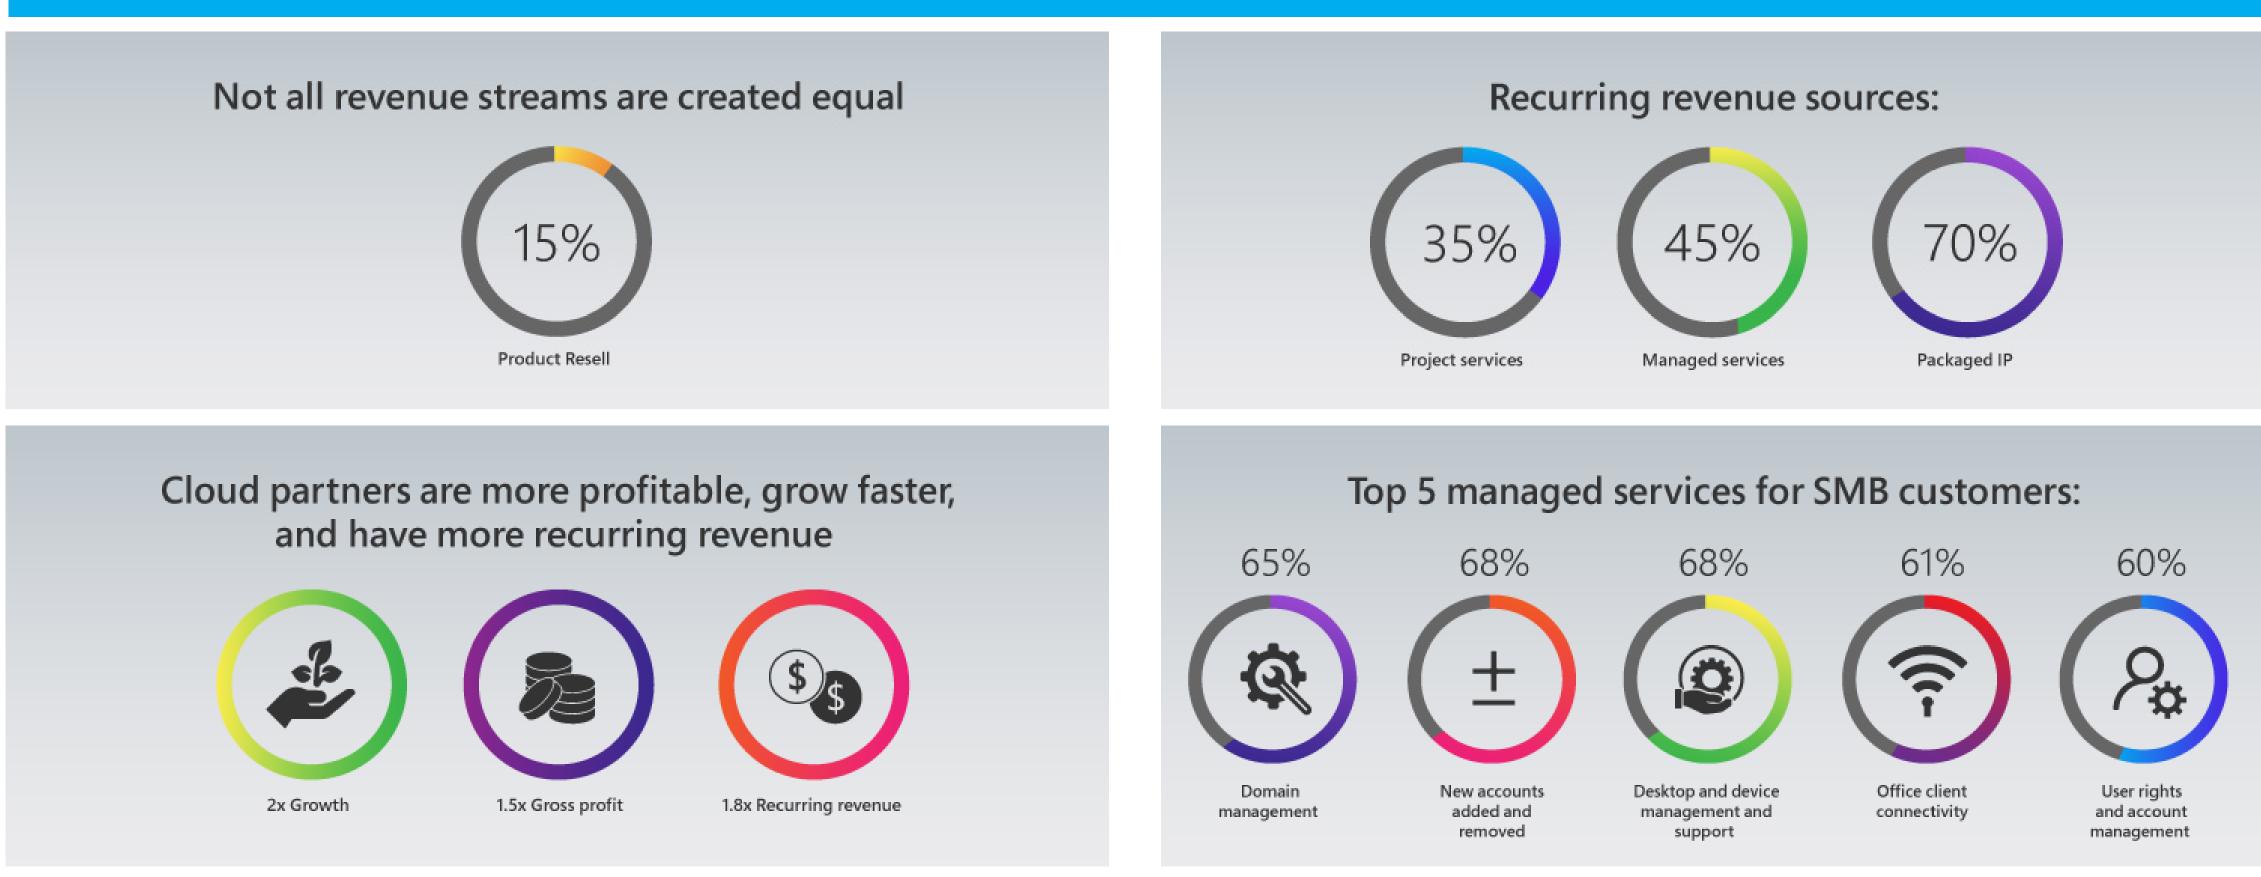

**Cloud** partners are more profitable, grow faster, and have more recurring revenue

The Cloud Solution Provider (CSP) program enables you as a reseller to own the complete customer lifecycle. Through the program, you, the Indirect Reseller have the ability to sell Microsoft Cloud Solutions including Microsoft 365 and Office 365.