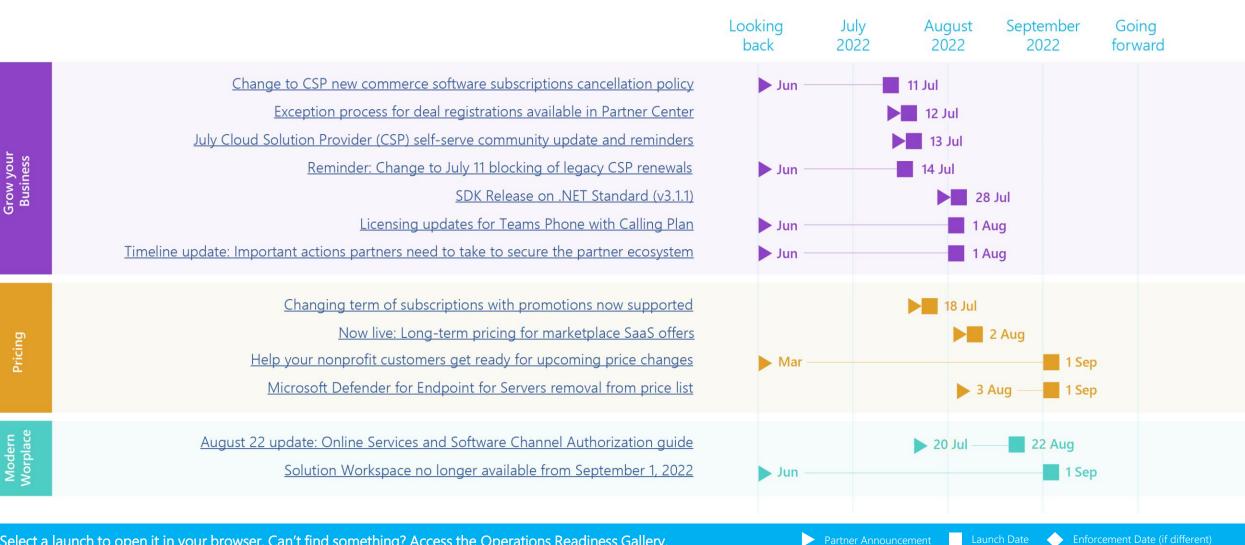

## Cloud Solution Provider Calendar View

This calendar view includes recent changes including platform and tool improvements. While we make every effort to provide accurate information, the content of this asset is subject to change without notice.

### August 2022 Partner Launch Calendar

The partner launch calendar provides a consolidated view of recent and upcoming launches.

# **Cloud Solution Provider** | Upcoming changes

#### Navigating the Calendar View

Launch Date

Select a launch to open it in your browser. Can't find something? Access the Operations Readiness Gallery.

- Microsoft